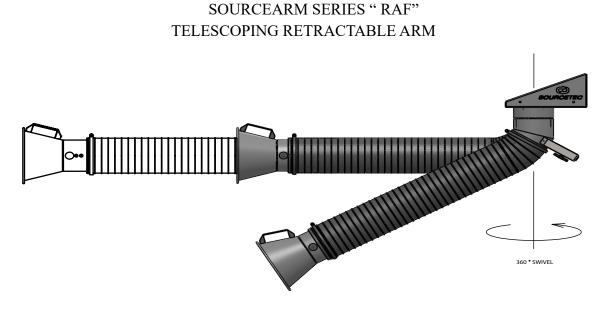

## **DESCRIPTION:**

Sourcetec RAF belongs to our Series of telescoping retractable arms. Manufactured using our specially designed internal mechanisms and 360 degree swvel. The RAF retracts for easy storage when not in use.

#### STANDARD FEATURES:

- Mounting Bracket
- Flexible PVC Coated Hose
- Aluminum Intake Hood with
- adjustable damper
- Matte Black Finish

#### **OPTIONAL FEATURES:**

- Chemical Resistant Hose
- Stainless Steel support
- Custom Hoods
- Hi- Temperature Hose
- Other colors and finishes available