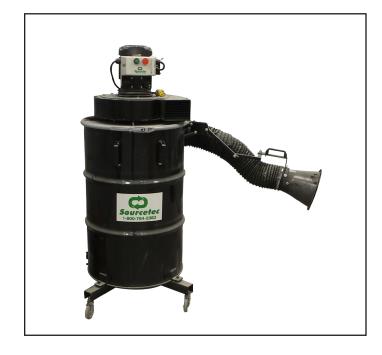

## **SDC-600 SERIES**

#### **STANDARD FEATURES**

- 1 HP, 110/1/60 Voltage, TEFC Motor
- Air Flow of 825 cfm
- Spark Resistant Wheel
- Self Cleaning Wheel
- 55 Gallon Drum
- Spark Trap
- Prefilter
- Efficiency 99.9994% at 1 micron
- 6" Diameter Intake
- Start/Stop with 10ft cord/plug
- Quick Release Clamps for Access to Filter
- Clean Out Door with Quick Disconnect
- Handles
- CSA & UL Approved
- Meets & Exceeds OSHA Requirements

#### **OPTIONS**

- Flexible Arm Series SAL
- Fan Intake Quick Disconnect
- Flexible Tube with Clamps
- Special Fittings and Adaptors
- 4 Wheel Base