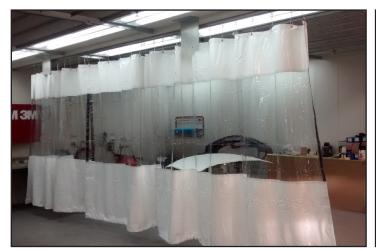

nd roller hook system that quickly glides in and out when needed to separate your work environment. Simply wipe down your Car Wash Bay Curtains to keep them looking new.

#### **FEATURES**

- 19oz. Vinyl (VCP) Fabric
- Chemical Mold and Mildew Resistant
- Available with 20mil PVC safety window
- Totally enclosed chain weighted welded bottom hem
- Heavy duty galvanized steel track
- Single Curtains or Multi-Sided Stations

#### **OPTIONS**

- Velcro Fasteners added to join multiple curtains together
- Various mounting methods and arrangements are
- Custom materials may be available (consult factory)

## **MULTIPLE COLOURS AVAILABLE**













Blue

Yellow

Black

Red

White

Grav

#### TYPICAL CURTAIN ARRANGEMENTS



Single Side



2 Sided



3 Sided



4 Side Enclosure

## **PHOTOS**













## Distributed by:



The future is clean air ... the future is **Sourcefec**®

We reserve the right to change specifications without notice.

### Sourcetec Industries Inc.

Ontario, Canada

Tel: (905) 678-9333 Fax: (905) 678-7133

Ohio, USA

1-800-784-2383

www.sourcetecindustries.com

E-mail: sales@sourcetecindustries.com

B-WBC 01/18