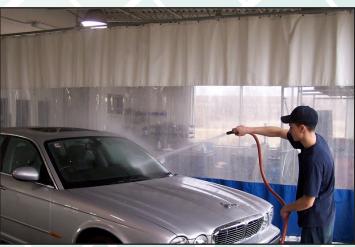

#### **DESCRIPTION**

Car Wash Bay Curtains manufactured by Sourcetec transforms your auto centre into a safe and productive environment by dividing shop space. Sourcetec Car Wash Bay Curtains are designed to contain mud, water, debris and grime from flying during wash down applications. In addition, there is a track and roller hook system that quickly glides in and out when needed to separate your work environment. Simply wipe down your Car Wash Bay Curtains to keep them looking new.

## **PHOTOS**