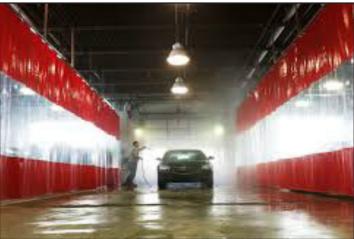

roller hook system that quickly glides in and out when needed to separate your work environment. Simply wipe down your Car Wash Bay Curtains to keep them looking new.

#### **FEATURES**

- 19oz. Vinyl (VCP) Fabric
- Chemical Mold and Mildew Resistant
- Available with 20mil PVC safety window
- Totally enclosed chain weighted welded bottom hem
- Heavy duty galvanized steel track
- Single Curtains or Multi-Sided Stations

#### **OPTIONS**

- Velcro Fasteners added to join multiple curtains together
- Various mounting methods and arrangements are
- Custom materials may be available (consult factory)

## **MULTIPLE COLOURS AVAILABLE**













Blue

Yellow

Black

Red

White

Grav

#### TYPICAL CURTAIN ARRANGEMENTS



Single Side



2 Sided



3 Sided



4 Side Enclosure

## **PHOTOS**













## Distributed by:



The future is clean air ... the future is **Sourcefec**®

We reserve the right to change specifications without notice.

### Sourcetec Industries Inc.

Ontario, Canada

Tel: (905) 678-9333 Fax: (905) 678-7133

Ohio, USA

1-800-784-2383

www.sourcetecindustries.com

E-mail: sales@sourcetecindustries.com

B-WBC 01/18