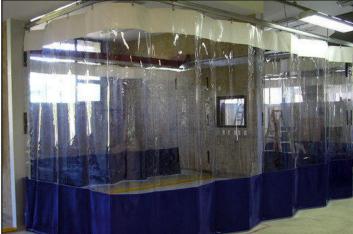

#### **DESCRIPTION**

Car Wash Bay Curtains manufactured by Sourcetec transforms your auto centre into a safe and productive environment by dividing shop space. Sourcetec Car Wash Bay Curtains are designed to contain mud, water, debris and grime from flying during wash down applications. In addition, there is a track and roller hook system that quickly glides in and out when needed to separate your work environment. Simply wipe down your Car Wash Bay Curtains to keep them looking new.

## **PHOTOS**