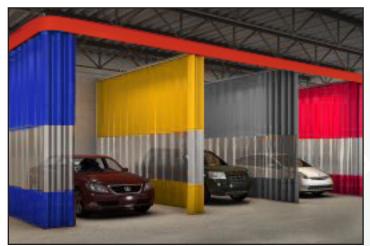

## **MULTIPLE COLOURS AVAILABLE**

Blue

Yellow

Black

Red

White

Grav

#### TYPICAL CURTAIN ARRANGEMENTS

Single Side

2 Sided

3 Sided

4 Side Enclosure