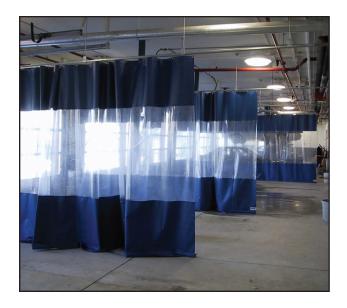

# The future is clean air ... the future is **Sourcetec** $^{\circ}$

## **Car Wash Bay Curtains and Tracks**



#### **DESCRIPTION**

Car Wash Bay Curtains manufactured by Sourcetec transforms your auto centre into a safe and productive environment by dividing shop space. Sourcetec Car Wash Bay Curtains are designed to contain mud, water, debris and grime from flying during wash down applications. In addition, there is a track and roller hook system that quickly glides in and out when needed to separate your work environment. Simply wipe down your Car Wash Bay Curtains to keep them looking new.

#### **FEATURES**

- 19oz. Vinyl (VCP) Fabric
- Chemical Mold and Mildew Resistant
- Available with 20mil PVC safety window
- Totally enclosed chain weighted welded bottom hem
- Heavy duty galvanized steel track
- Single Curtains or Multi-Sided Stations

#### **OPTIONS**

- Velcro Fasteners added to join m