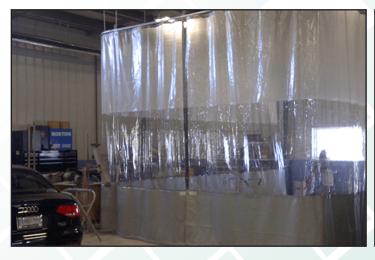

#### **DESCRIPTION**

Car Wash Bay Curtains manufactured by Sourcetec transforms your auto centre into a safe and productive environment by dividing shop space. Sourcetec Car Wash Bay Curtains are designed to contain mud, water, debris and grime from flying during wash down applications. In addition, there is a track and roller hook system that quickly glides in and out when needed to separate your work environment. Simply wipe down your Car Wash Bay Curtains to keep them looking new.

## **PHOTOS**