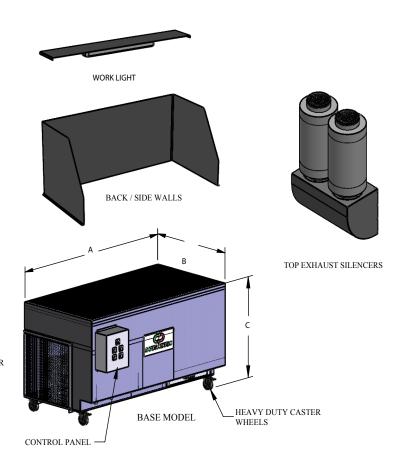

## SERIES "DDT" (Self-contained)

Downdraft tables are a cost effective, energy saving solution in areas where Grinding, Welding, Polishing, Buffing, Sanding and Soldering are a concern.

| MODEL    | A         | В          | С         |
|----------|-----------|------------|-----------|
|          | in (mm)   | in (mm)    | in (mm)   |
| DDT 2X3  | 24 (610)  | 36 (914)   | 41 (1041) |
| DDT 2X4  | 31 (787)  | 48 (1219)  | 41 (1041) |
| DDT 3X4  | 42 (1067) | 48 (1219)  | 41 (1041) |
| DDT 3X6  | 36 (914)  | 72 (1829)  | 41 (1041) |
| DDT 3X8  | 36 (914)  | 96 (2438)  | 41 (1041) |
| DDT 4X4  | 48 (1219) | 48 (1219)  | 41 (1041) |
| DDT 4X6  | 54 (1372) | 72 (1829)  | 41 (1041) |
| DDT 4X8  | 48 (1219) | 96 (2438)  | 41 (1041) |
| DDT 5X5  | 60 (1524) | 60 (1524)  | 41 (1041) |
| DDT 5X10 | 60 (1524) | 120 (3048) | 41 (1041) |

<sup>\*</sup>Dimensions are for reference only & apply to Base models only.

SIDE EXHAUST SILENCER

HEPA FILTER WITH BUILT-IN SILENCER

## STANDARD FEATURES:

- Coated with heavy duty epoxy coating.
- Reverse pulse cleaning system.
- Heavy duty caster wheels.
- Control Panel.
- Heavy duty cartridge filters.

## **OPTIONAL FEATURES:**

- Top Exhaust silencer.
- Pressure Gauge.
- Metal mesh prefilter
- Work light