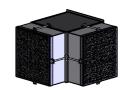

<sup>\*</sup>Dimensions are for reference only & apply to Base models only.

SIDE EXHAUST SILENCER

HEPA FILTER WITH BUILT-IN SILENCER

## **DESCRIPTION:**

Sourcetec Downdraft tables are constructed from minimum 12GA mild steel fully welded, they offer a high capture slotted work surface where pollutants are expelled away from the workers and out of the plant air. Sourcetec downdraft tables are fully self-contained with a variety of options, including ,multi-stage spark arrestance baffling, HEPA Filter with built in silencer. (Available in 1 to 4 filter configurations)