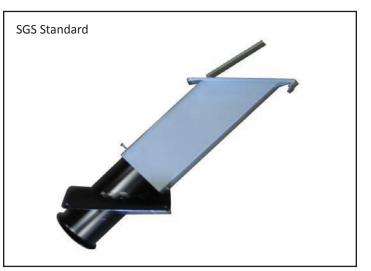

#### **INGROUND SYSTEM (RETRACTABLE)**

- Removable door
- Air craft cable to ensure user safety
- Saddle to fit multi diameter ducts and smooth adjustable tube
- The whole assembly is epoxy coated and oven baked for anti-corrosion protection
- Systems are designed to completely envelope the hose and adaptor

\*Sourcetec Industries can manufacture retractable inground systems to meet required specifications