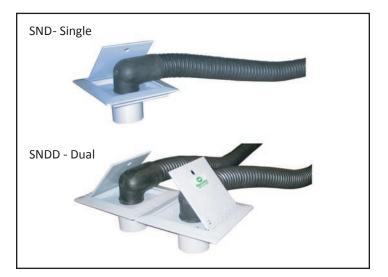

#### **INGROUND SYSTEM (NON-RETRACTABLE)**

- Heavy-duty fixture with stainless steel hinge
- Available in single or dual units with a choice of 3-6" diameter hose and over
- Can accommodate crushable and non-crushable Sourcetec hoses with various temperatures pertaining to the most demanding application

\*Sourcetec Industries can manufacture non-retractable inground systems to meet required specifications