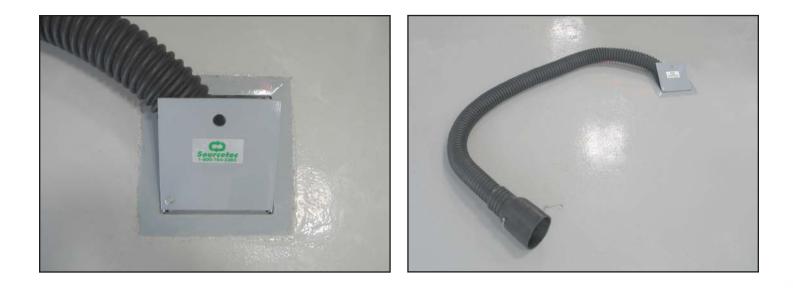

#### QUICK REPLACEMENT COVER

Sourcetec can manufacture replacement cover plate series "CP". CP cover plates are specifically designed as replacement covers for existing inground systems. The cover is heavy duty and easily installed.