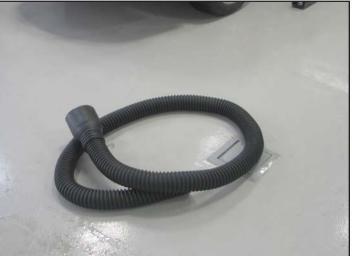

#### **CRUSHABLE HOSE**

Sourcetec inground retractable systems can accommodate various types of flexible hoses and adaptors.