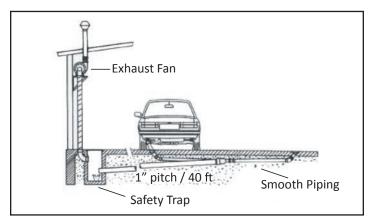

RETRACTABLE)**

- Removable door
- Air craft cable to ensure user safety
- Saddle to fit multi diameter ducts and smooth adjustable tube
- The whole assembly is epoxy coated and oven baked for anti-corrosion protection
- Systems are designed to completely envelope the hose and adaptor

\*Sourcetec Industries can manufacture retractable inground systems to meet required specifications

#### **INGROUND SYSTEM (NON-RETRACTABLE)**

- Heavy-duty fixture with stainless steel hinge
- Available in single or dual units with a choice of 3-6" diameter hose and over
- Can accommodate crushable and non-crushable Sourcetec hoses with various temperatures pertaining to the most demanding application

\*Sourcetec Industries can manufacture non-retractable inground systems to meet required specifications







## **INSTALLATION & APPLICATION**











## ACCESSORIES

#### **CRUSHABLE ADAPTORS (RETRACTABLE)**







\*Other adaptors are available upon request.

#### **CRUSHABLE HOSE**



Sourcetec inground retractable systems can accommodate various types of flexible hoses and adaptors.

#### QUICK REPLACEMENT COVER

Sourcetec can manufacture replacement cover plate series "CP". CP cover plates are specifically designed as replacement covers for existing inground systems. The cover is heavy duty and easily installed.