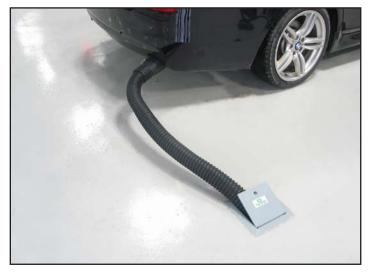

ble to ensure user safety
- Saddle to fit multi diameter ducts and smooth adjustable tube
- The whole assembly is epoxy coated and oven baked for anti-corrosion protection
- Systems are designed to completely envelope the hose and adaptor

\*Sourcetec Industries can manufacture retractable inground systems to meet required specifications

#### **INGROUND SYSTEM (NON-RETRACTABLE)**

- Heavy-duty fixture with stainless steel hinge
- Available in single or dual units with a choice of 3-6" diameter hose and over
- Can accommodate crushable and non-crushable Sourcetec hoses with various temperatures pertaining to the most demanding application

\*Sourcetec Industries can manufacture non-retractable inground systems to meet required specifications







## **INSTALLATION & APPLICATION**











## ACCESSORIES

#### **CRUSHABLE ADAPTORS (RETRACTABLE)**







\*Other adaptors are available upon request.

#### **CRUSHABLE HOSE**



Sourcetec inground retractable systems can accommodate various types of flexible hoses and adaptors.

#### QUICK REPLACEMENT COVER

Sourcetec can manufacture replacement cover plate series "CP". CP cover plates are specifically designed as replacement covers for existing inground systems. The cover is heavy duty and easily installed.