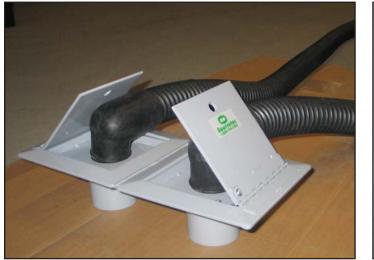

#### **INGROUND SYSTEM (NON-RETRACTABLE)**

- Heavy-duty fixture with stainless steel hinge
- Available in single or dual units with a choice of 3-6" diameter hose and over
- Can accommodate crushable and non-crushable Sourcetec hoses with various temperatures pertaining to the most demanding application

\*Sourcetec Industries can manufacture non-retractable inground systems to meet required specifications