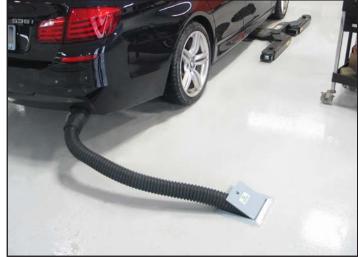

#### **INGROUND SYSTEM (RETRACTABLE)**

- Removable door
- Air craft cable to ensure user safety
- Saddle to fit multi diameter ducts and smooth adjustable tube
- The whole assembly is epoxy coated and oven baked for anti-corrosion protection
- Systems are designed to completely envelope the hose and adaptor

## **INSTALLATION & APPLICATION**