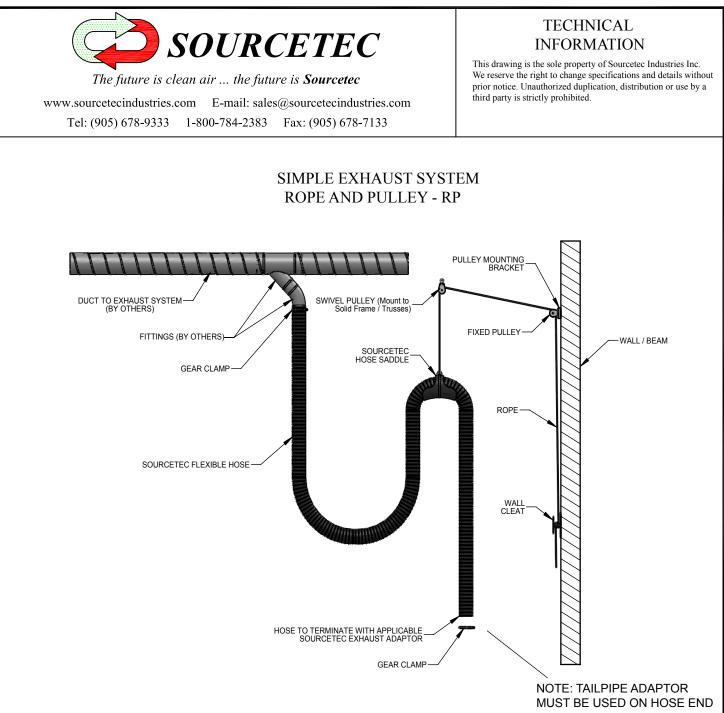

Sourcetec RP Rope and Pulley Simple Exhaust System is made up of rope and pulley mechaisms to lift and lower low temp or high temp flexible hose and hose saddle. Sourcetec RP Rope and Pulley System can be used as a single drop or hung from the main duct for a complete system. Hoses are available in 4" up to 8" Dia and lengths up to 33ft.

### STANDARD FEATURES:

- Swilvel Pulley with Mounting Plate
- Fixed Pulley with Mounting Plate
- 50ft of Rope
- Wall mounted locking winch
- Hose Saddle
- Flexible Exhaust Hose
- Gear Clamps

- Wall Bracket
- Exhaust Fan
- Tail Pipe adaptor
- Alternate hoses