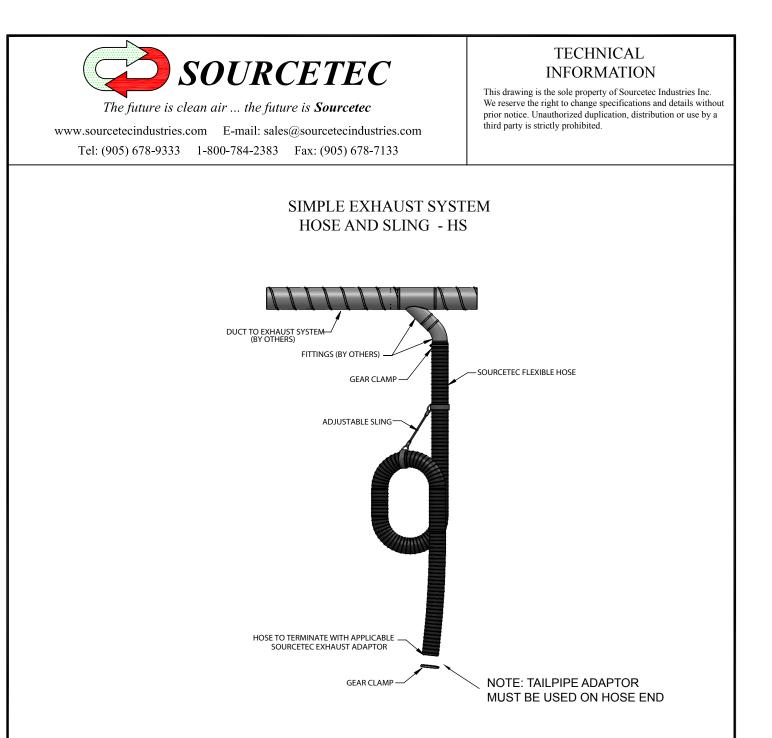

Sourcetec HS Hose and Sling Simple Exhaust System comes with no lifting mechanisms. The hose is picked up off the ground and held in place by a sling with a hook that is attached to the hose itself. Sourcetec HS Hose and Sling System can be used as a single drop or hung from the main duct for a complete system. Hoses are available in 4" up to 8" Dia and lengths up to 33ft.

### STANDARD FEATURES:

- Hose Saddles
- Hose Slings
- Flexible Exhaust Hose
- Gear Clamps

- Wall Bracket
- Tail Pipe adaptor
- Alternate hoses for various applications available