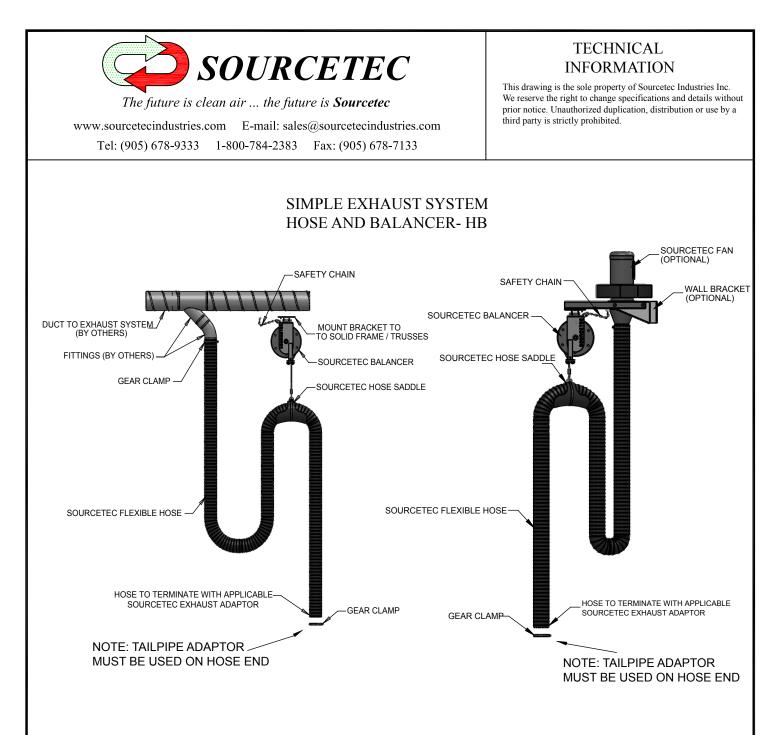

Sourcetec HB Simple Exhaust System is made up of a heavy duty balancer with ratchet mechanism, Pull out the required length of hose and lock the hose in this position. To release pull down on the hose again and it will automatically return to its retracted position. Each system comes complete with either low temp or high temp flexible hose and hose saddle. Sourcetec HB Hose and Balancer system can be used as a single drop or hung from a main duct for a complete system. Hoses are available in 4" up to 8" and lengths up to 33ft.

# STANDARD FEATURES:

- Heavy Duty Balancer with safety chain
- Hose Saddle with rings
- Flexible Exhaust Hose
- Gear Clamps

- Wall Bracket
- Exhaust Fan
- Tail Pipe adaptor
- Alternate hoses for
- various applications available