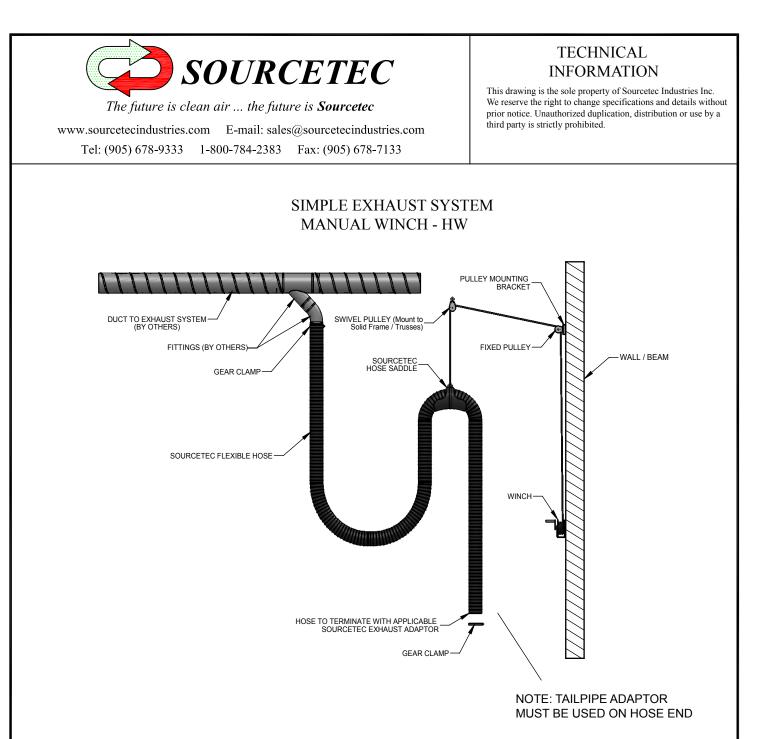

Sourcetec HW Hose and Winch Simple Exhaust System is made up of rope and pulley mechaisms and a wall mounted winch to lift and lower low temp or high temp flexible hose and hose saddle. Sourcetec HW Hose and Winch can be used as a single drop or hung from the main duct for a complete system. Hoses are available in 4" up to 8" Dia and lengths up to 33ft.

## STANDARD FEATURES:

- Swilvel Pulley with Mounting Plate
- Fixed Pulley with Mounting Plate
- 50ft of Rope
- Wall mounted locking winch
- Hose Saddle with rings
- Flexible Exhaust Hose
- Gear Clamps

- Wall Bracket
- Exhaust Fan
- Tail Pipe adaptor
- Alternate hoses