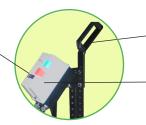

The SPEC provides clean air in enclosed spaces which promotes a healthier and safer workplace for all employees.

☐ Tailpipe adaptor in lieu of hood

-**Handle** - Allows for easy portability of the unit.

 -Motor Starter - Used to start and stop the motor.