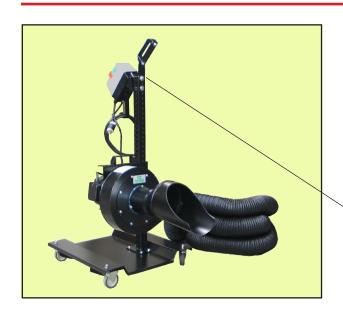

## **DESCRIPTION**

The Sourcetec Portable Exhaust Cart (SPEC) is a system designed for automotive and truck service centres. The SPEC is used for safe removal of exhaust fumes from a vehicle's tailpipe.

The SPEC provides clean air in enclosed spaces which promotes a healthier and safer workplace for all employees.

☐ Tailpipe adaptor in lieu of hood

-**Handle** - Allows for easy portability of the unit.

### STANDARD FEATURES

- 1/2 HP or 1 HP motor, 115/1/60
- Dimensions: Length 21", Width 21", Height 28"
- 4" x 25' or 6" x 25' Flexible Exhaust Hose
- Start/Stop Motor Starter
- Intake hood with screen
- Adjustable to different heights to accommodate different tailpipes
- Four heavy duty casters with locking mechanism and ball bearing swivel
- 10ft electrical cord with plug
- CSA & UL approved

 SPEC-9
 1/2
 4" X 25' (350° F)
 21" X 21" X 28" H

 SPEC-11
 1
 6" X 25' (600° F)
 21" X 21" X 28" H

Sourcetec Industries Inc.

Ontario, Canada Tel: (905) 678-9333 Fax: (905) 678-7133 Ohio, USA 1-800-784-2383