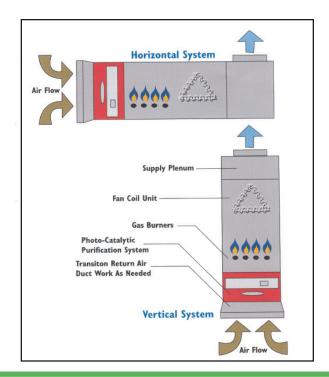

### **Photo Catalyst** Purification

Destroys toxic chemicals and Oxidizing Catalystic technology converts and neutralizes stubborn odors, fumes and toxic chemicals to harmless water and carbon dioxide by-products. No Ozone generation.

## **Model SUCP-300 Specifications**

Dimensions: W 21" x H 25" x D 10.25" Weight: 42 lbs. Max Face Velocity: 625 FPM

Max Air Flow: 2170 CFM

Voltage: 120v – 60hz Application: 3000 Sq.Ft

Ontario, Canada - Ohio, USA Tel: (905) 678-9333 Fax: (905) 678-7133 1-800-784-2383