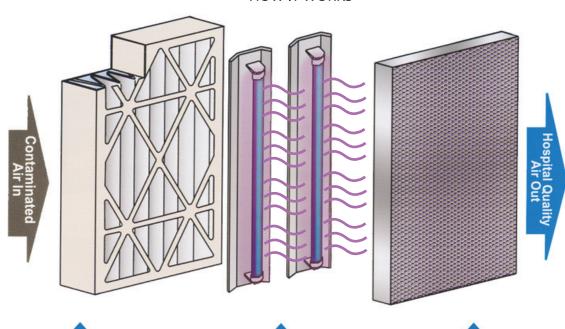

# Sourcetec Ultra Central Purifier SUCP-300

**HOW IT WORKS** 

High efficiency particle filtration arrests allergy causing mold spores, pollen and lung-damaging dust. Removes up to 93.3 % of microscopic airborne particles.

#### Ultraviolet Disinfection

Dual U.V. lamps kill disease causing airborne virus, bacteria and mold on contact.

Used by hospitals to stop the spread of influenza, hepatitis, tuberculosis, pneumonia and other diseases passed from person to person through air.

### **Photo Catalyst** Purification

Destroys toxic chemicals and Oxidizing Catalystic technology converts and neutralizes stubborn odors, fumes and toxic chemicals to harmless water and carbon dioxide by-products. No Ozone generation.