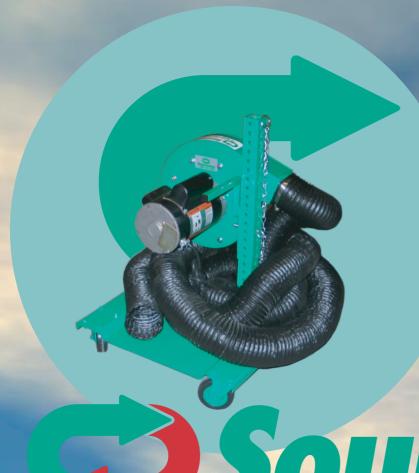

# **Application**

SOURCETEC Portable Exhaust Cart (SPEC) is a system designed for automotive service centres. The SPEC attaches directly to a vehicle's tailpipe for safe removal of exhaust fumes from the workplace.

## **Protection**

The SPEC provides a clean air work environment in enclosed spaces which promotes a healthier and safer workplace for all employees.

## Standard Features:

- 1/2 HP motor, 115/1/60
- Dimensions: Length 21", Width 21", Height 28"
- Flexible exhaust hose
- ON/OFF toggle switch
- Intake hood with screen
- Adjustable to different heights to accommodate different tailpipes
- Four heavy duty casters with locking mechanism and ball bearing swivel
- 10ft electrical cord with plug
- CSA and UL approved