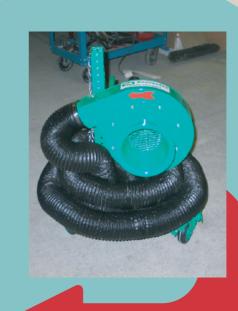

# **Application**

SOURCETEC Portable Exhaust Cart (SPEC) is a system designed for automotive service centres. The SPEC attaches directly to a vehicle's tailpipe for safe removal of exhaust fumes from the workplace.

## Standard Features:

- 1/2 HP motor, 115/1/60
- Dimensions: Length 21", Width 21", Height 28"
- Flexible exhaust hose
- ON/OFF toggle switch
- Intake hood with screen
- Adjustable to different heights to accommodate different tailpipes
- Four heavy duty casters with locking mechanism and ball bearing swivel
- 10ft electrical cord with plug
- CSA and UL approved