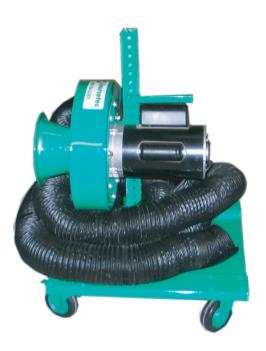

# **Application**

SOURCETEC Portable Exhaust Cart (SPEC) is a system designed for automotive service centres. The SPEC attaches directly to a vehicle's tailpipe for safe removal of exhaust fumes from the workplace.

## Standard Features:

- 1/2 HP motor, 115/1/60
- Dimensions: Length 21", Width 21", Height 28"
- Flexible exhaust hose
- ON/OFF toggle switch
- Intake hood with screen
- Adjustable to different heights to accommodate different tailpipes
- Four heavy duty casters with locking mechanism and ball bearing swivel
- 10ft electrical cord with plug
- CSA and UL approved