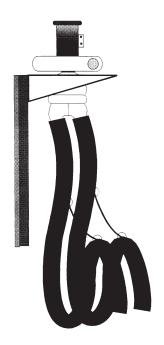

This system consists of a wall/ceiling mounting bracket, fan and a special fan connector to which one or two hoses can be hung, and the whole assembly is appended by one or two tail pipe adaptors. A special rubber hose and adaptor are provided on this assembly. A sling is utilized to lift the hose off the ground when not being used. Any parts on this kit can be changed or modified to suit the customer's needs.