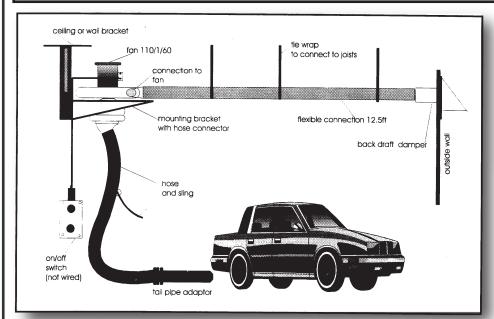

This system consists of a wall/ceiling mounting bracket, fan and a special fan connector to which one or two hoses can be hung, and the whole assembly is appended by one or two tail pipe adaptors. A special rubber hose and adaptor are provided on this assembly. A sling is utilized to lift the hose off the ground when not being used. Any parts on this kit can be changed or modified to suit the customer's needs.

# **TECHNICAL DESCRIPTION**

KIT#1

FAN 1/2HP, 110/1/60 WALL BRACKET

- 1 3"X25FT RUBBER HOSE
- 1 HOSE SLING
- 1 NOZZLE/ADAPTER
- 1 EXHAUST HOSE 12.5FT ON/OFF SWITCH

ON/OFF SWITCH
BACK DRAFT DAMPER

**KIT #2** 