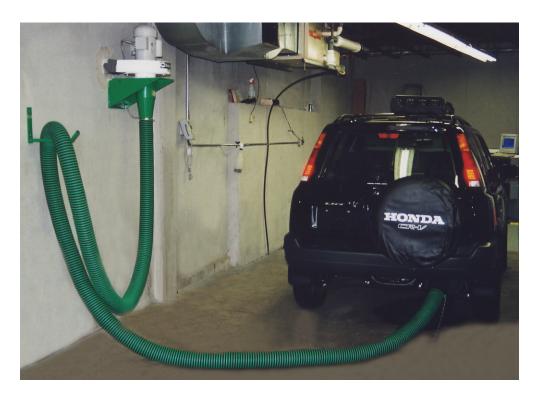

## **Applications**

- For single or dual garages
- All vehicles, vans and light trucks
- Complete kit ready to install
- Easy to use
- No maintenance required