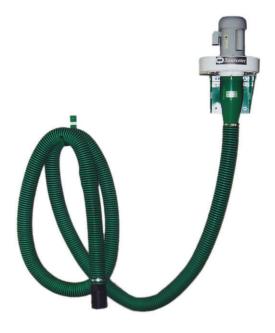

### Description

The Sourcetec simple extraction kit series "KSES" is specially designed for one or two bay garages, where the operators are concerned about major expense and installation problems. The SES kit comes complete and ready to be installed by a professional or by the operator himself.

This system consists of a wall/ceiling mounting bracket, fan and a special fan connector to which one or two hoses can be hung, and the whole assembly is appended by one or two tail pipe adaptors. A special rubber hose and adaptor are provided on this assembly. A sling is utilized to lift the hose off the ground when not being used. Any parts on this kit can be changed or modified to suit the customer's needs.

# **TECHNICAL DESCRIPTION**

KIT#1

FAN 1/2HP, 110/1/60 WALL BRACKET

- 1 3"X25FT RUBBER HOSE
- 1 HOSE SLING
- 1 NOZZLE/ADAPTER
- 1 EXHAUST HOSE 12.5FT ON/OFF SWITCH

ON/OFF SWITCH
BACK DRAFT DAMPER

**KIT #2** 