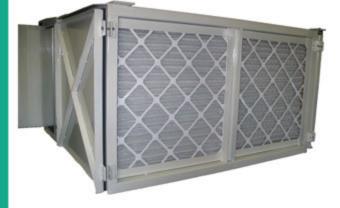

## Module for HEPA Filter

- Modular construction specifically designed to integrate with Sourcetec after filter.
- Provides additional filter stage to the normal two stage filter construction.
- Pressure gauge identifies service requirements for better performance monitoring capabilities.
- Access from both sides provides easy filter change out with no tools.
- HEPA filter provides 99.97% efficiency at 0.3 micron.
- Configured to hold 1, 2, 3, 4, 6, 8, 9, 12 or 16 HEPA filters.
- Durable construction and stainless steel option is also available.

Figure 2.2: HEPA Filter