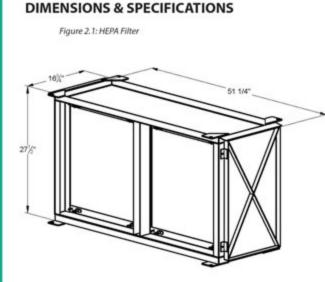

## Module for HEPA Filter

- Modular construction specifically designed to integrate with Sourcetec after filter.
- Provides additional filter stage to the normal two stage filter construction.
- Pressure gauge identifies service requirements for better performance monitoring capabilities.
- Access from both sides provides easy filter change out with no tools.
- HEPA filter provides 99.97% efficiency at 0.3 micron.
- Configured to hold 1, 2, 3, 4, 6, 8, 9, 12 or 16 HEPA filters.
- Durable construction and stainless steel option is also available.

Figure 2.2: HEPA Filter

## Table 2: HEPA Filter

| Number of<br>Filters High | Depth<br>(D) | Height<br>(H) | Number of Filters Wide |           |           |           |
|---------------------------|--------------|---------------|------------------------|-----------|-----------|-----------|
|                           |              |               | 1                      | 2         | 3         | 4         |
| 1                         | 16¾"         | 27½"          | 2000 CFM               | 4000 CFM  | 6000 CFM  | 8000 CFM  |
| 2                         | 16¾"         | 52"           | 4000 CFM               | 8000 CFM  | 12000 CFM | 16000 CFM |
| 3                         | 16¾"         | 76½"          | 6000 CFM               | 12000 CFM | 18000 CFM | 24000 CFM |
| 4                         | 16¾"         | 101"          | 8000 CFM               | 16000 CFM | 24000 CFM | 32000 CFM |
| Width (W)                 |              | 28¼"          | 51¼"                   | 76¼"      | 100¼"     |           |