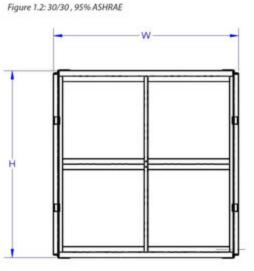

## DIMENSIONS & SPECIFICATIONS

- Figure 1.1: 30/30, 95% ASHRAE

- Modular construction specifically designed to integrate with most dust collection systems.
- Provides extra filtration when air is being returned back into the work/classroom area.
- Pressure gauge identifies service requirements for better performance monitoring capabilities.
- Access from both sides provides easy filter change out with no tools.
- 30/30 ASHRAE filter provides 30% efficiency 95% ASHRAE filter provides 95% efficiency and HEPA is optional.
- Configured to hold 1, 2, 3, 4, 6, 8, 9, 12 or 16 30/30 prefilters and 95% ASHRAE filters.
- Compact, self-contained unit designed for flexible floor placement to conserve space.
- Durable construction, stainless steel option is available.

Table 1: 30/30, 95% ASHRAE

| Number of<br>Filters High | Depth<br>(D) | Height<br>(H) | Number of Filters Wide |           |           |           |
|---------------------------|--------------|---------------|------------------------|-----------|-----------|-----------|
|                           |              |               | 1                      | 2         | 3         | 4         |
| 1                         | 26"          | 27"           | 2000 CFM               | 4000 CFM  | 6000 CFM  | 8000 CFM  |
| 2                         | 26"          | 51"           | 4000 CFM               | 8000 CFM  | 12000 CFM | 16000 CFM |
| 3                         | 26"          | 74½"          | 6000 CFM               | 12000 CFM | 18000 CFM | 24000 CFM |
| 4                         | 26"          | 98½"          | 8000 CFM               | 16000 CFM | 24000 CFM | 32000 CFM |
| Width (W)                 |              | 27"           | 50"                    | 75"       | 99"       |           |