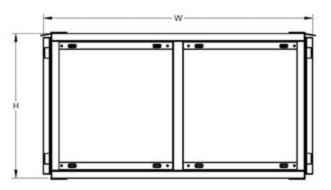

## Module for HEPA Filter

- Modular construction specifically designed to integrate with Sourcetec after filter.
- Provides additional filter stage to the normal two stage filter construction.
- Pressure gauge identifies service requirements for better performance monitoring capabilities.
- Access from both sides provides easy filter change out with no tools.
- HEPA filter provides 99.97% efficiency at 0.3 micron.
- Configured to hold 1, 2, 3, 4, 6, 8, 9, 12 or 16 HEPA filters.
- Durable construction and stainless steel option is also available.

## Table 2: HEPA Filter

| Number of<br>Filters High | Depth<br>(D) | Height<br>(H) | Number of Filters Wide |           |           |           |
|---------------------------|--------------|---------------|------------------------|-----------|-----------|-----------|
|                           |              |               | 1                      | 2         | 3         | 4         |
| 1                         | 16¾"         | 27½"          | 2000 CFM               | 4000 CFM  | 6000 CFM  | 8000 CFM  |
| 2                         | 16¾"         | 52"           | 4000 CFM               | 8000 CFM  | 12000 CFM | 16000 CFM |
| 3                         | 16¾"         | 76½"          | 6000 CFM               | 12000 CFM | 18000 CFM | 24000 CFM |
| 4                         | 16¾"         | 101"          | 8000 CFM               | 16000 CFM | 24000 CFM | 32000 CFM |
| Width (W)                 |              | 28¼"          | 51¼"                   | 76¼"      | 100¼"     |           |