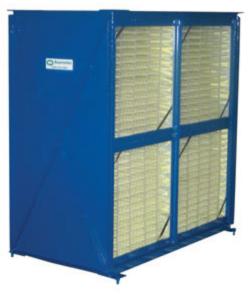

## Module for ASHRAE Filter

## DIMENSIONS & SPECIFICATIONS

- Figure 1.1: 30/30, 95% ASHRAE

- Modular construction specifically designed to integrate with most dust collection systems.
- Provides extra filtration when air is being returned back into the work/classroom area.
- Pressure gauge identifies service requirements for better performance monitoring capabilities.
- Access from both sides provides easy filter change out with no tools.
- 30/30 ASHRAE filter provides 30% efficiency 95% ASHRAE filter provides 95% efficiency and HEPA is optional.
- Configured to hold 1, 2, 3, 4, 6, 8, 9, 12 or 16 30/30 prefilters and 95% ASHRAE filters.
- Compact, self-contained unit designed for flexible floor placement to conserve space.
- Durable construction, stainless steel option is available.