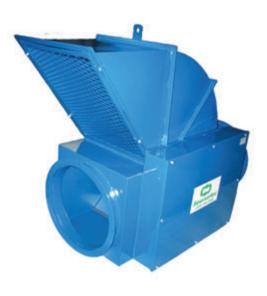

The future is clean air ... the future is Sourcetec®



- Sourcetec abort damper has a fast acting damper gate release mechanism.
- Damper can be manually or automatically operated.
- Standard damper is equipped with an electrical solenoid 110V/1/60 which needs to be energized for gate release.
- Outlet screen is standard.
- Abort Damper shall be fabricated from heavy gauge reinforced steel.
- Sourcetec abort damper is fully welded and shipped completely assembled.
- Whole assembly is coated with Sourcetec special coating for added protection, color can be customized.

## **DIMENSIONS & SPECIFICATIONS**

Figure 1: Abort Damper

## ABORT DAMPER SERIES "AD"



| MODEL | ØA IN (mm) | B IN (mm) | C IN (mm) | D IN (mm) | E IN (mm) | WEIGHT LBS (kg)<br>(APPROX) |
|-------|------------|-----------|-----------|-----------|-----------|----------------