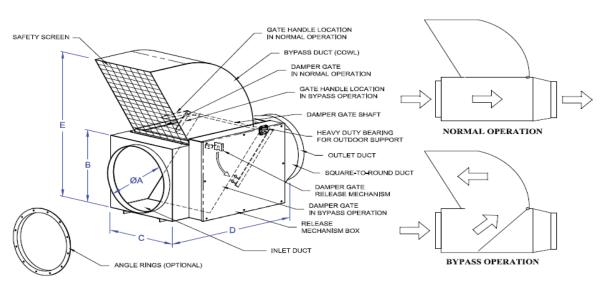

## **DIMENSIONS & SPECIFICATIONS**

Figure 1: Abort Damper

## ABORT DAMPER SERIES "AD"

| MODEL | ØA IN (mm) | B IN (mm) | C IN (mm) | D IN (mm) | E IN (mm) | WEIGHT LBS (kg)<br>(APPROX) |
|-------|------------|-----------|-----------|-----------|-----------|-----------------------------|
| AD-14 | 14"        | 16"       | 16"       | 44"       | 34"       | 125 lbs.                    |
| AD-16 | 16"        | 18"       | 18"       | 46"       | 38"       | 150 lbs.                    |
| AD-18 | 18"        | 20"       | 20"       | 48"       | 42"       | 180 lbs.                    |
| AD-20 | 20"        | 22"       | 22"       | 50"       | 47"       | 220 lbs.                    |
| AD-22 | 22"        | 24"       | 24"       | 54"       | 51"       | 270 lbs.                    |
| AD-24 | 24"        | 26"       | 26"       | 58"       | 57"       | 330 lbs.                    |

Table 1: Abort Damner

- Above dimensions are for reference use only. For precise dimensions please consult the factory.

Ontario, Canada, L5S 1E7

Tel: (905) 678-9333 Fax: (905) 678-7133

Ohio, USA 43528

Toll Free: 1-800-784-2383 www.sourcetecindustries.com Distributed by: