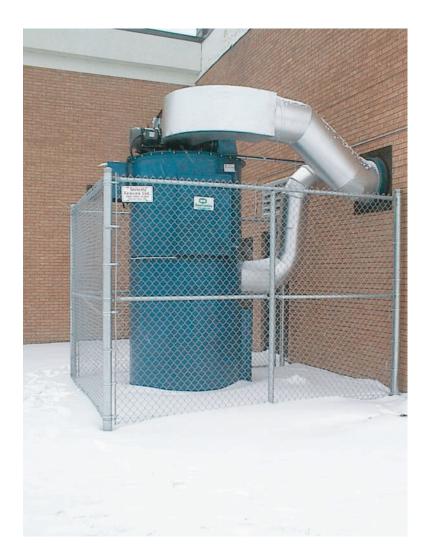

# Sourcetec Dust

Sourcetec's SRCA Series Dust Collectors are designed for applications where space is limited whether it is indoors or outdoors. The heavy duty compact design allows the SRCA unit to perform efficiently without taking up too much space. Application shown above: Woodworking shop at a local school.