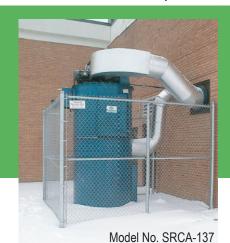

Model SRCA-137

| Dust Collector |             | Exhaust Fan |           |     | Shaker |
|----------------|-------------|-------------|-----------|-----|--------|
| Model I        | Filter Area | CFM         | S.P. W.G. | HP  | HP     |
| SRCA-137       | 137         | 1580        | 5         | 5   | 1/2    |
| SRCA-176       | 176         | 2210        | 5         | 7.5 | 1/2    |
| SRCA-330       | 330         | 3633        | 11        | 10  | 1/2    |