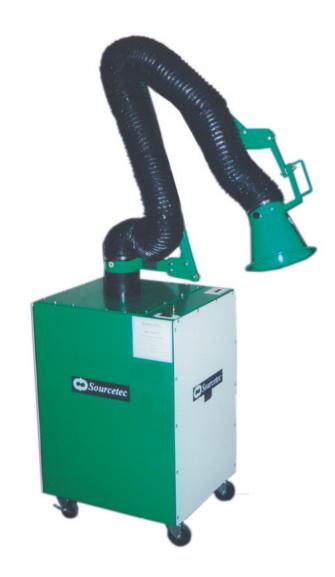

# Sourcetec Self-Clea

The SV-700 collects smoke and fumes via an articulated arm that filters the contaminants through a specifically designed cartridge filter. Sourcetec's cartridge filter removes all particulates and has an efficiency of 99.999%.

# Features

- ✓ Most efficient and economical way to remove contaminants
- ✓ Sourcetec flexible arm provides 360 degrees swivel and is externally supported
- ✓ Cabinet mounted ON/OFF switch
- ✓ Power cord 10' long
- ✓ 1 HP, 0.75kw, 110volt, single phase, 3500rpm
- ✓ (6'0") long external support arm with 6" I.D. hose and hood with 4 way swivel