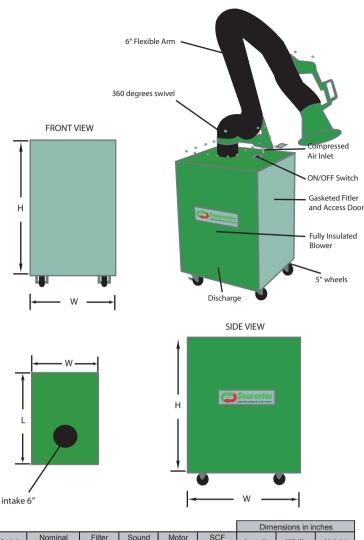

# Features

- ✓ Most efficient and economical way to remove contaminants
- ✓ Sourcetec flexible arm provides 360 degrees swivel and is externally supported
- ✓ Cabinet mounted ON/OFF switch
- ✓ Power cord 10' long
- ✓ 1 HP, 0.75kw, 110volt, single phase, 3500rpm
- ✓ (6'0") long external support arm with 6" I.D. hose and hood with 4 way swivel

# **Options**

- ☐ Self cleaning mechanism
- ☐ Local switch on hood to turn unit ON/OFF

ourcetec Self-Cleaning Mobile Filter Unit SV-700

- ☐ Light package on hood, with screen
- ☐ Explosion proof motor with special coating
- □ 8'0" or 10'0" external support arms
- ☐ Other voltages

|        |                          |                      |                      |               |                  | Dimensions in inches |       |        |
|--------|--------------------------|----------------------|----------------------|---------------|------------------|----------------------|-------|--------|
| Model  | Nominal<br>Airflow (CFM) | Filter<br>Area (ft2) | Sound<br>level (dBA) | Motor<br>(HP) | SCF<br>Per Pulse | Length               | Width | Height |
| SV-700 | 725                      | 147                  | 79                   | 1             | 1.1              | 26                   | 23    | 41     |