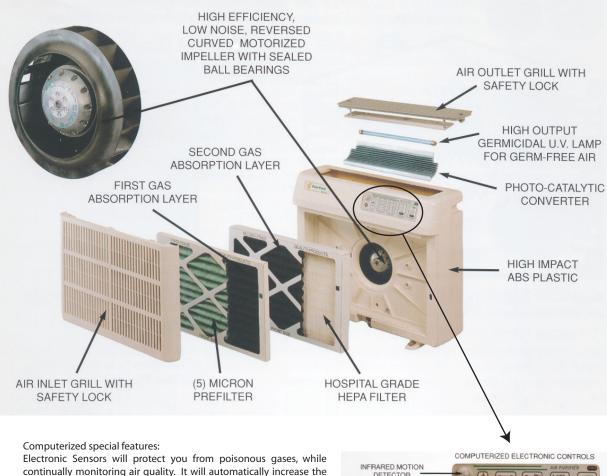

## Model SUPP-300 Specifications

Dimensions: 21.5"W x 18.0"H x 8.0"D Weight: 23 lbs Max Air Flow: 265 cfm Max Watts: 110 watts Voltage: 120v – 60hz Blower: curved motorized impeller Catalyst: Metal oxides U.V. Range: 254 NM (germicidle) Particle Filters: .3 micron HEPA / 5.0 micron pre-filter Gas Absorption: Two stages activated media Application: 2,000 sq. feet max. Service: U.V. lamp – 1 year, Filters – 2 years Warranty: 2 year limited warranty on all components excluding light and filters

Sourcetec The future is clean air ... the future is Sourcetec<sup>®</sup>

air purifier performance to compensate for periods of unusually high

chemical activity or during periods of high particle count. Warning

lights alert owners to the presence of toxic chemicals or fumes.

Mississauga, Ontario, Canada Tel: (905) 678-9333 Fax: (905) 678-7133 Holland, Ohio, USA 1-800-784-2383 www.sourcetecindustries.com E-mail: sales@sourcetecindustries.com